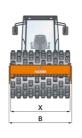

|  | Machine dimensions        |    |      |
|--|---------------------------|----|------|
|  | Total length (L)          | mm | 6210 |
|  | Width (B)                 | mm | 2390 |
|  | Total height (H)          | mm | 3050 |
|  | Drum width (X)            | mm | 2220 |
|  | Height loading, min. (Hl) | mm | 2350 |