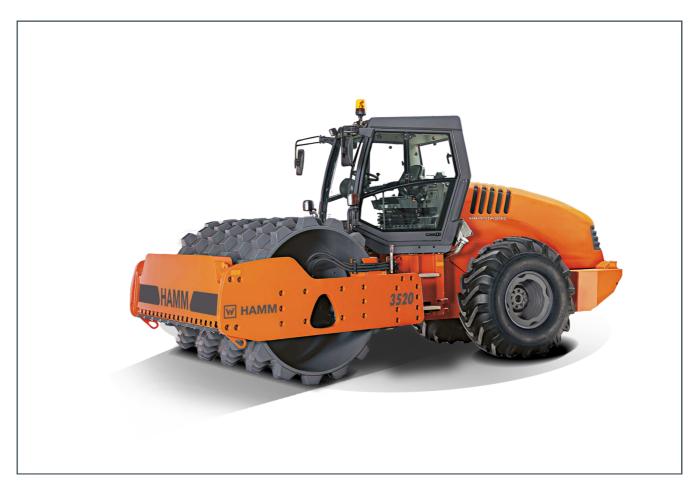

# 3520 HT P

Compactor with padfoot drum
Compactors Series 3000 / Series H176

## **HIGHLIGHTS 3000**

- 3-point articulation for outstanding traction and off-road mobility
- Simple, intuitive and language-neutral operation
- Electronic machine management Hammtronic
- Ergonomic driver platform with rotatable seat operating unit, adjustable driver's seat and tilting steering column
- Excellent view of the machine and the construction site