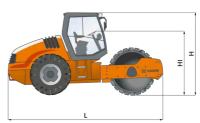

|  | Machine dimensions        |    |      |
|--|---------------------------|----|------|
|  | Total length (L)          | mm | 6210 |
|  | Width (B)                 | mm | 2390 |
|  | Total height (H)          | mm | 3050 |
|  | Drum width (X)            | mm | 2220 |
|  | Height loading, min. (Hl) | mm | 2350 |